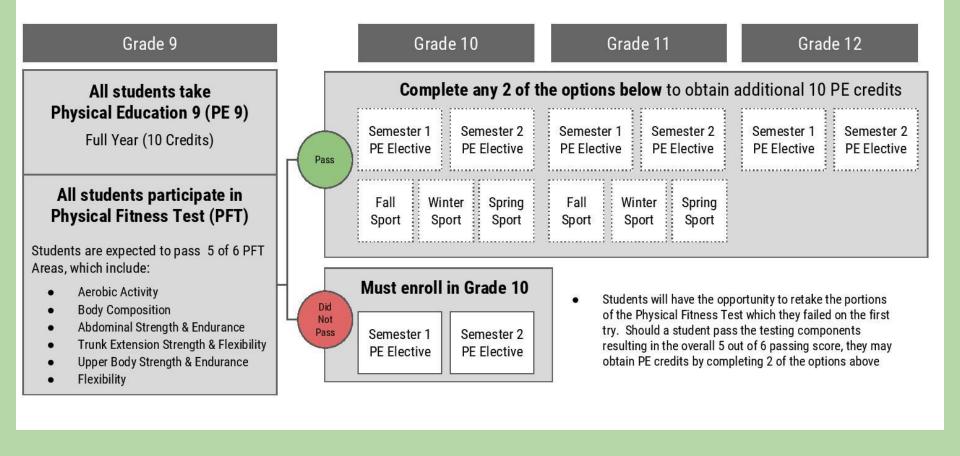

nselor for approval.<br>Non-Oppartmental<br>Human and Social Development 1<br>Leadership (See AHS Selection Pr<br>Publications (formerly Yearbook)<br>(See AHS Publications selection p<br>Staff Assistant |

## Required 10th Grade Classes

- Current 9th graders should have 30-35 credits completed so far. Required:
  - English 2
  - Chemistry of the Earth
  - Math : math teachers will make recommendations
  - Human and Social development (HSD)- 1 semester
  - 1 semester of elective to be taken to balance HSD class
- **Choices:** 
  - PE -- Physical fitness tests will determine options
  - Social Science not required, many students choose AP Euro or Contemporary Issues (CIPP)
  - World Language or elective
  - Elective : Every department has electives.

## **Physical Education Requirements**



### **Sophomores Choosing Junior Classes**



(Please print) FIRST

### **INSTRUCTIONS FOR COURSE REGISTRATION 2019-2020**

#### **Guidelines for Selecting a Course**

Please review the information in the Course Catalog and the course descriptions prior to signing up for a particular course. Additionally, you are encouraged to consider the following course selection guidelines when planning an overall schedule.

1. Graduation Requirements. Carefully check the AUHSD graduation requirements.

LAST

- 2. College Entrance Requirements. Look for courses required by many colleges and universities.
- 3. Your interests. Look for courses which might have relevance or interest to you.
- 4. **Overall course schedule.** Examine the overall rigor of selected classes.
- 5. Parent approval. Talk to you