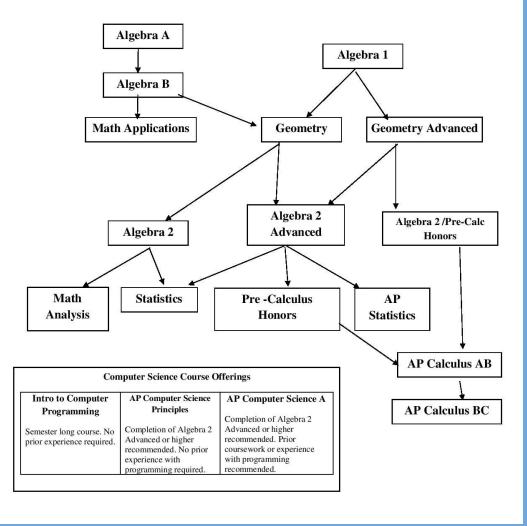

### Acalanes High School Quick Reference for math pathways

These are the most commonly recommended pathways. Students seeking alternative pathways should consult with a math teacher and a counselor.

See the District course catalog for course descriptions.